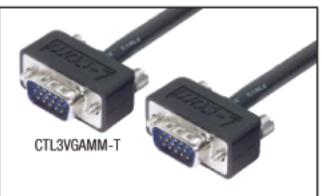

### Super Thin SVGA Cables with 3 Mini Coaxial Lines - HD15M to HD15M or HD15F

Utilize a revolutionary cable made with 3 ultra thin coaxial lines and still measures less than .23" in diameter! Another unique feature is user defined mounting hardware. Each cable end is capable of being connected with either male jack screws or hex standoffs with the supplied hardware! Color: Black.

| CTL3VGAMM-5T<br>CTL3VGAMM-10T | Super Thin SVGA Cable, HD15 Male / Male, 5.0 ft<br>Super Thin SVGA Cable, HD15 Male / Male, 10.0 ft | 3 |
|-------------------------------|-----------------------------------------------------------------------------------------------------|---|
| CTL3VGAMM-15T                 | Super Thin SVGA Cable, HD15 Male / Male, 15.0 ft                                                    | 3 |
| CTL3VGAMM-25T                 | Super Thin SVGA Cable, HD15 Male / Male, 25.0 ft                                                    | 3 |
| CTL3VGAMM-50T                 | Super Thin SVGA Cable, HD15 Male / Male, 50.0 ft                                                    | 3 |
| CTL3VGAMF-5T                  | Super Thin SVGA Cable, HD15 Male / Female, 5.0 ft                                                   | 3 |
| CTL3VGAMF-10T                 | Super Thin SVGA Cable, HD15 Male / Female, 10.0 ft                                                  | 3 |
| CTL3VGAMF-15T                 | Super Thin SVGA Cable, HD15 Male / Female, 15.0 ft                                                  | 3 |
| CTL3VGAMF-25T                 | Super Thin SVGA Cable, HD15 Male / Female, 25.0 ft                                                  | 3 |
| CTL3VGAMF-50T                 | Super Thin SVGA Cable, HD15 Male / Female, 50.0 ft                                                  | 3 |