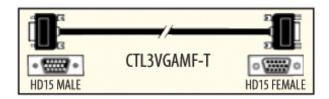

### Super Thin SVGA Cable, HD15 Male / Female, 10.0 ft

# Details for this Monitor, Video product L-com Item # CTL3VGAMF-10T Manufacturer L-com UPC # 822335017054 RoHS Status Partially RoHS Compliant Stock # Coax 3