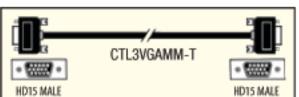

### Super Thin SVGA Cables with 3 Mini Coaxial Lines - HD15M to HD15M or HD15F

Utilize a revolutionary cable made with 3 ultra thin coaxial lines and still measures less than .23" in diameter! Another unique feature is user defined mounting hardware. Each cable end is capable of being connected with either male jack screws or hex standoffs with the supplied hardware! Color: Black.

| CTL3VGAMM-5T<br>CTL3VGAMM-10T | Super Thin SVGA Cable, HD15 Male / Male, 5.0 ft<br>Super Thin SVGA Cable, HD15 Male / Male, 10.0 ft | 3 |
|-------------------------------|-----------------------------------------------------------------------------------------------------|---|
| CTL3VGAMM-15T                 | Super Thin SVGA Cable, HD15 Male / Male, 15.0 ft                                                    | 3 |
| CTL3VGAMM-25T                 | Super Thin SVGA Cable, HD15 Male / Male, 25.0 ft                                                    | 3 |
| CTL3VGAMM-50T                 | Super Thin SVGA Cable, HD15 Male / Male, 50.0 ft                                                    | 3 |
| CTL3VGAMF-5T                  | Super Thin SVGA Cable, HD15 Male / Female, 5.0 ft                                                   | 3 |
| CTL3VGAMF-10T                 | Super Thin SVGA Cable, HD15 Male / Female, 10.0 ft                                                  | 3 |
| CTL3VGAMF-15T                 | Super Thin SVGA Cable, HD15 Male / Female, 15.0 ft                                                  | 3 |
| CTL3VGAMF-25T                 | Super Thin SVGA Cable, HD15 Male / Female, 25.0 ft                                                  | 3 |
| CTL3VGAMF-50T                 | Super Thin SVGA Cable, HD15 Male / Female, 50.0 ft                                                  | 3 |