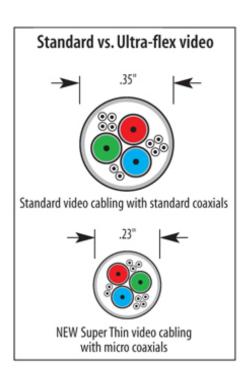

Big performance in a small package is what this series is all about. Utilizing a revolutionary cable which is made with 3 ultra thin coaxial lines and still measures less than .23" in diameter! In addition to the small cable size these cables feature an innovative shallow backshell design producing a cable assembly ideally suited to any space sensitive application. Another unique feature is user-defined mounting hardware. Each cable end is capable of being connected with either male jack screws or hex standoffs with the supplied hardware! This feature enables either the male or female end to be panel mounted. Most lengths available from stock for immediate delivery.

# Super Thin SVGA is Ideal for Tight Fitting Spaces

The Super Thin SVGA series offers comparable performance of standard size SVGA assemblies in a much more compact size. Not only is the cable diameter greatly reduced but the depth of the HD15 backshell is also much more shallow than the backshells found on most SVGA assemblies. This results in a SVGA assembly that can be used in tight confines where a standard size SVGA assembly would be difficult if not impossible to use.