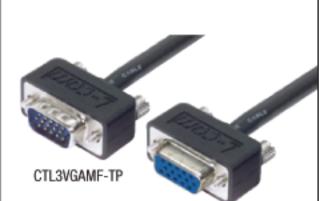

### Super Thin SVGA Cables with 3 Mini Coaxial Lines - HD15M to HD15M or HD15F

Utilize a revolutionary cable made with 3 ultra thin coaxial lines and still measures less than .23" in diameter! Another unique feature is user defined mounting hardware. Each cable end is capable of being connected with either male jack screws or hex standoffs with the supplied hardware! Color: Black.

| CTL3VGAMM-5T<br>CTL3VGAMM-10T | Super Thin SVGA Cable, HD15 Male / Male, 5.0 ft<br>Super Thin SVGA Cable, HD15 Male / Male, 10.0 ft | 3 |
|-------------------------------|-----------------------------------------------------------------------------------------------------|---|
| CTL3VGAMM-15T                 | Super Thin SVGA Cable, HD15 Male / Male, 15.0 ft                                                    | 3 |
| CTL3VGAMM-25T                 | Super Thin SVGA Cable, HD15 Male / Male, 25.0 ft                                                    | 3 |
| CTL3VGAMM-50T                 | Super Thin SVGA Cable, HD15 Male / Male, 50.0 ft                                                    | 3 |
| CTL3VGAMF-5T                  | Super Thin SVGA Cable, HD15 Male / Female, 5.0 ft                                                   | 3 |
| CTL3VGAMF-10T                 | Super Thin SVGA Cable, HD15 Male / Female, 10.0 ft                                                  | 3 |
| CTL3VGAMF-15T                 | Super Thin SVGA Cable, HD15 Male / Female, 15.0 ft                                                  | 3 |
| CTL3VGAMF-25T                 | Super Thin SVGA Cable, HD15 Male / Female, 25.0 ft                                                  | 3 |
| CTL3VGAMF-50T                 | Super Thin SVGA Cable, HD15 Male / Female, 50.0 ft                                                  | 3 |